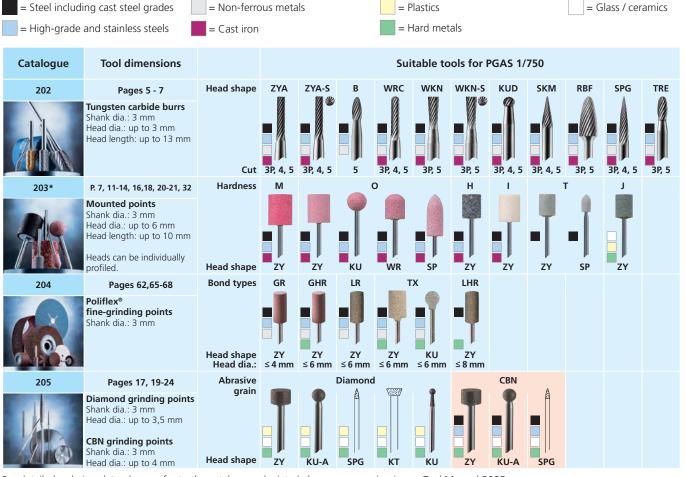

Recommendations for use

Materials which can be machined are colour-coded as follows:

For detailed ordering data please refer to the catalogues depicted above as appearing in our Tool Manual 2005. \*Catalogue 203: These data apply to a free shank length of 10 mm and the stated max. head length. For other dimensions refer to EN 12413.