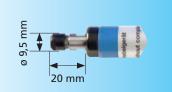

The black protective sleeve can be removed for work in difficult-to-reach areas.

## Special features

- For fine milling, grinding and
- engraving work.

Other collets

- Lightweight, easy to handle machine.
- Rear exhaust with silencer.
- Air consumption: 0.20 m<sup>3</sup>/min.
- Supplied with 3 mm collet.
- For 5 mm ID air supply hose.
- Comes with air supply and exhaust hose.