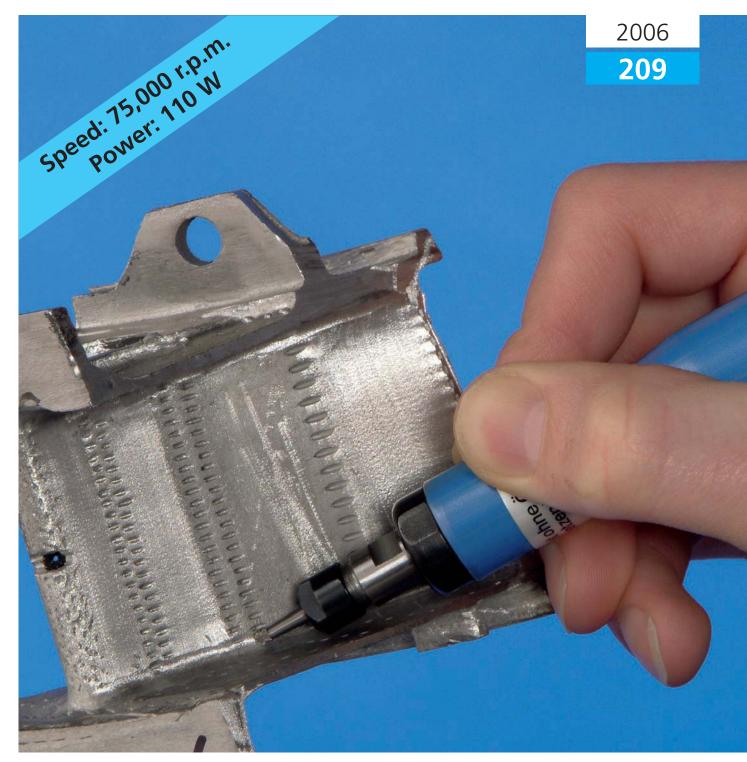

## New Straight Air Grinder PGAS 1/750

For Fine Milling, Grinding and Engraving Work

- High-speed grinder.
- Outstanding speed/power ratio.
- Built-in silencer for reduced noise emissions.
- Attractive price.

The black protective sleeve can be removed for work in difficult-to-reach areas.

## Special features

- For fine milling, grinding and
- engraving work.

Other collets

- Lightweight, easy to handle machine.
- Rear exhaust with silencer.
- Air consumption: 0.20 m<sup>3</sup>/min.
- Supplied with 3 mm collet.
- For 5 mm ID air supply hose.
- Comes with air supply and exhaust hose.