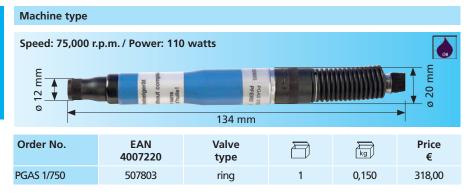

## Special features

- For fine milling, grinding and
- engraving work.

Other collets

- Lightweight, easy to handle machine.
- Rear exhaust with silencer.
- Air consumption: 0.20 m<sup>3</sup>/min.
- Supplied with 3 mm collet.
- For 5 mm ID air supply hose.
- Comes with air supply and exhaust hose.

| o their cone to |                |                   |            |
|-----------------|----------------|-------------------|------------|
| Order No.       | EAN<br>4007220 | for shank<br>dia. | Price<br>€ |
| 91491301        | 196342         | 2,34 mm           | 29,20      |
| 91491302        | 196359         | 3,0 mm            | 29,20      |
| 91491307        | 196373         | 3,32"             | 29,20      |
| 91491303        | 196366         | 1,8"              | 29,20      |
|                 |                |                   |            |